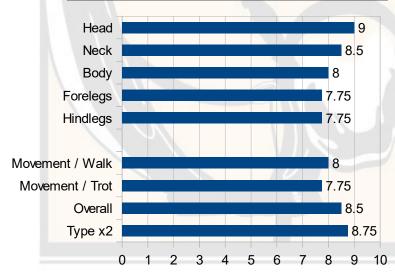

## **About**

Bastian Vom Oderhaff scored 83/100 and earned a Canadian Red/US Blue ribbon for conformation. Breed Type is crucial for Fjords - it evaluates presence, attitude, personality, substance of bone, and gender expression (masculinity). He scored an 8.75/10. During a 2006 Fjord Horse International (FHI) Board of Directors meeting at Eike and Suzanne Schoen-Petersen's farm (Oderhaff) in Germany, Brian and Ursula Jensen took atour and saw Bastian, a weanling who won best Fjord foal in his state in 2005.Brian Jensen, an NFHR evaluator, persuaded Eike and Suzanne to sell him. In March 2007, Bastian arrived in Canada. In 2015, Bastian was sold to Kelly White and imported to Texas, USA. Bastian is14.1 hands, moderate build. He's a quiet, well-mannered stallion trained to drive and ride. Eva Oldenbroek-Tabor, a USDF gold medalist, trained him indressage and he scored exceptionally well with limited showing. Bastian's disposition is unrivaled. He's sweet and trustworthy. Under saddle, he adjusts his energy to his rider's skill level. He lives in a family herd with mares and foals. His progeny are willing, curious, and friendly. They're keepers and heart horses. To meet Bastian is to fall in love with horses all over again.