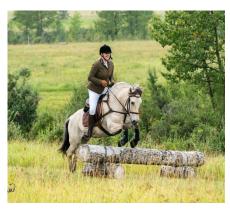

## **About**

Bastian Vom Oderhaff scored 83/100 and earned a Canadian Red/US Blue ribbon for conformation. Breed Type is crucial for Fjords - it evaluates presence, attitude, personality, substance of bone, and gender expression (masculinity). He scored an 8.75/10. During a 2006 Fjord Horse International (FHI) Board of Directors meeting at Eike and Suzanne Schoen-Petersen's farm (Oderhaff) in Germany, Brian and Ursula Jensen took atour and saw Bastian, a weanling who won best Fjord foal in his state in 2005.Brian Jensen, an NFHR evaluator, persuaded Eike and Suzanne to sell him. In March 2007, Bastian arrived in Canada. In 2015, Bastian was sold to Kelly White and imported to Texas, USA. Bastian is14.1 hands, moderate build. He's a quiet, well-mannered stallion trained to drive and ride. Eva Oldenbroek-Tabor, a USDF gold medalist, trained him indressage and he scored exceptionally well with limited showing. Bastian's disposition is unrivaled. He's sweet and trustworthy. Under saddle, he adjusts his energy to his rider's skill level. He lives in a family herd with mares and foals. His progeny are willing, curious, and friendly. They're keepers and heart horses. To meet Bastian is to fall in love with horses all over again.

## **Achievements**

Bastian has competed in USDF recognized and schooling shows, garnering high scores, championship ribbons, and a fan club. He's participated in Equine Liberty clinics, mounted archery, and helped a troop of Girl Scouts earn their horsemanship badges.