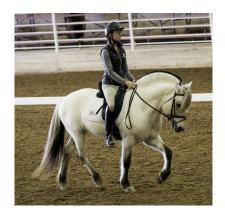

## **About**

Bastian Vom Oderhaff scored 83/100 and earned a Canadian Red/US Blue ribbon for conformation. Breed Type is crucial for Fjords - it evaluates presence, attitude, personality, substance of bone, and gender expression (masculinity). He scored an 8.75/10. During a 2006 Fjord Horse International (FHI) Board of Directors meeting at Eike and Suzanne Schoen-Petersen's farm (Oderhaff) in Germany, Brian and Ursula Jensen took atour and saw Bastian, a weanling who won best Fjord foal in his state in 2005.Brian Jensen, an NFHR evaluator, persuaded Eike and Suzanne to sell him. In March 2007, Bastian arrived in Canada. In 2015, Bastian was sold to Kelly White and imported to Texas, USA. Bastian is14.1 hands, moderate build. He's a quiet, well-mannered stallion trained to drive and ride. Eva Oldenbroek-Tabor, a USDF gold medalist, trained him indressage and he scored exceptionally well with limited showing. Bastian's disposition is unrivaled. He's sweet and trustworthy. Under saddle, he adjusts his energy to his rider's skill level. He lives in a family herd with mares and foals. His progeny are willing, curious, and friendly. They're keepers and heart horses. To meet Bastian is to fall in love with horses all over again.

## **Achievements**

Bastian has competed in USDF recognized and schooling shows, garnering high scores, championship ribbons, and a fan club. He's participated in Equine Liberty clinics, mounted archery, and helped a troop of Girl Scouts earn their horsemanship badges.