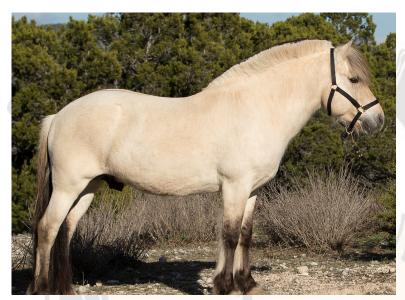

## Bastian Vom Oderhaff G-427-270217905

Photo By: Genie Images

**NFHR Evaluation Results - 2010** 

NFHR Reg. No: 05-5505-S Microchip Id: 276098100878241 NFHR Evaluation Score: 83 Breeding Fee: \$1000.00 (USD)

## **About**

Bastian Vom Oderhaff scored 83/100 and earned a Canadian Red/US Blue ribbon for conformation. Breed Type is crucial for Fjords - it evaluates presence, attitude, personality, substance of bone, and gender expression (masculinity). He scored an 8.75/10. During a 2006 Fjord Horse International (FHI) Board of Directors meeting at Eike and Suzanne Schoen-Petersen's farm (Oderhaff) in Germany, Brian and Ursula Jensen took atour and saw Bastian, a weanling who won best Fjord foal in his state in 2005.Brian Jensen, an NFHR evaluator, persuaded Eike and Suzanne to sell him. In March 2007, Bastian arrived in Canada. In 2015, Bastian was sold to Kelly White and imported to Texas, USA. Bastian is14.1 hands, moderate build. He's a quiet, well-mannered stallion trained to drive and ride. Eva Oldenbroek-Tabor, a USDF gold medalist, trained him indressage and he scored exceptionally well with limited showing. Bastian's disposition is unrivaled. He's sweet and trustworthy. Under saddle, he adjusts his energy to his rider's skill level. He lives in a family herd with mares and foals. His progeny are willing, curious, and friendly. They're keepers and heart horses. To meet Bastian is to fall in love with horses all over again.