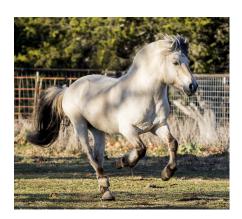

Color: White Dun White Markings: None Height: 14.1 hh

Cannon Bone: 8.5 inches

Date Of Birth: 2005-05-18 Germany

Breeder: Eike Schoen-Petersen

Haffwiesenhof

17375 Leopoldshagen,

Germany

Owner: KELLY White

## **About**

Bastian Vom Oderhaff scored 83/100 and earned a Canadian Red/US Blue ribbon for conformation. Breed Type is crucial for Fjords - it evaluates presence, attitude, personality, substance of bone, and gender expression (masculinity). He scored an 8.75/10. During a 2006 Fjord Horse International (FHI) Board of Directors meeting at Eike and Suzanne Schoen-Petersen's farm (Oderhaff) in Germany, Brian and Ursula Jensen took atour and saw Bastian, a weanling who won best Fjord foal in his state in 2005.Brian Jensen, an NFHR evaluator, persuaded Eike and Suzanne to sell him. In March 2007, Bastian arrived in Canada. In 2015, Bastian was sold to Kelly White and imported to Texas, USA. Bastian is14.1 hands, moderate build. He's a quiet, well-mannered stallion trained to drive and ride. Eva Oldenbroek-Tabor, a USDF gold medalist, trained him indressage and he scored exceptionally well with limited showing. Bastian's disposition is unrivaled. He's sweet and trustworthy. Under saddle, he adjusts his energy to his rider's skill level. He lives in a family herd with mares and foals. His progeny are willing, curious, and friendly. They're keepers and heart horses. To meet Bastian is to fall in love with horses all over again.