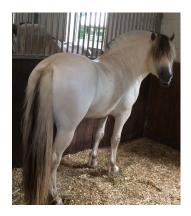

## **Bayshore Snø Drift**

NFHR Reg. No: 10-6911-S Microchip ID: 4904183925 NFHR Evaluation Score: 80 Breeding Fee: \$ 400 (UDS)

Color: White Dun White Markings: None

Date Of Birth: 2010-05-19 VA

- Breeder: J. Frank Baylis 1625 Mount Olive Rd. Toms Brook, VA United States 22660
- Owner: J Frank Baylis or Kay Schwink 2003 Whittaker Hollow Rd Blacksburg, VA United States 24060

## **NFHR Evaluation Results - 2015**

Bayshore Snø Drift (B4) is the last son of Dutch import Gingard H-G200 (S3, HOF, A-prem) and FG Lakita, by Modellen. He was bred, raised and still resides at the southwestern Virginia branch of Bayshore Fjords and is co-owned by his breeder J Frank Baylis and trainer/rider/driver Kay Schwink. With limited showing and handled by a small amateur adult woman, this stallion has proven himself to be gentle, versatile, and very intelligent and easy to train. Living in a pasture with mares, foals, and yearlings, he has become the favorite playmate for all the youngsters. He has been trail ridden in mixed sex groups, used to pony a yearling gelding son, and served as the leader/example for timid horses going over a jump, a trail obstacle, or into a horse trailer for the first time. He has great feet which are easily maintained by his regular handler. He is licensed for AI but has not yet been trained or evaluated for successful storage/shipping through no fault of his own, so currently available for live cover (live foal guarantee with negotiable terms).