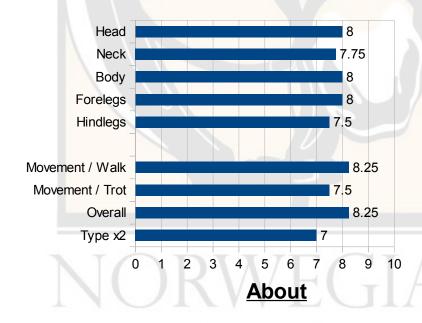

## **NFHR Evaluation Results - 2015**

Bayshore Snø Drift (B4) is the last son of Dutch import Gingard H-G200 (S3, HOF, A-prem) and FG Lakita, by Modellen. He was bred, raised and still resides at the southwestern Virginia branch of Bayshore Fjords and is co-owned by his breeder J Frank Baylis and trainer/rider/driver Kay Schwink. With limited showing and handled by a small amateur adult woman, this stallion has proven himself to be gentle, versatile, and very intelligent and easy to train. Living in a pasture with mares, foals, and yearlings, he has become the favorite playmate for all the youngsters. He has been trail ridden in mixed sex groups, used to pony a yearling gelding son, and served as the leader/example for timid horses going over a jump, a trail obstacle, or into a horse trailer for the first time. He has great feet which are easily maintained by his regular handler. He is licensed for AI but has not yet been trained or evaluated for successful storage/shipping through no fault of his own, so currently available for live cover (live foal guarantee with negotiable terms).