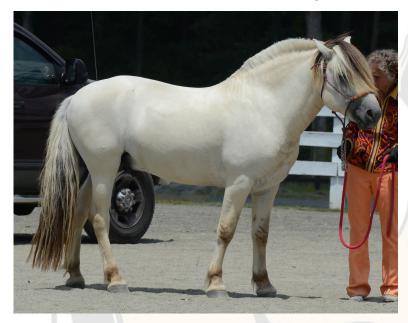

## **Bayshore Snø Drift**

NFHR Reg. No: 10-6911-S Microchip ID: 4904183925 NFHR Evaluation Score: 80 Breeding Fee: \$ 400 (UDS)

Color: White Dun White Markings: None

Date Of Birth: 2010-05-19 VA

- Breeder: J. Frank Baylis 1625 Mount Olive Rd. Toms Brook, VA United States 22660
- Owner: J Frank Baylis or Kay Schwink 2003 Whittaker Hollow Rd Blacksburg, VA United States 24060

## **NFHR Evaluation Results - 2015**

Bayshore Snø Drift (B4) is the last son of Dutch import Gingard H-G200 (S3, HOF, A-prem) and FG Lakita, by Modellen. He was bred, raised and still resides at the southwestern Virginia branch of Bayshore Fjords and is co-owned by his breeder J Frank Baylis and trainer/rider/driver Kay Schwink. With limited showing and handled by a small amateur adult woman, this stallion has proven himself to be gentle, versatile, and very intelligent and easy to train. Living in a pasture with mares, foals, and yearlings, he has become the favorite playmate for all the youngsters. He has been trail ridden in mixed sex groups, used to pony a yearling gelding son, and served as the leader/example for timid horses going over a jump, a trail obstacle, or into a horse trailer for the first time. He has great feet which are easily maintained by his regular handler. He is licensed for AI but has not yet been trained or evaluated for successful storage/shipping through no fault of his own, so currently available for live cover (live foal guarantee with negotiable terms).