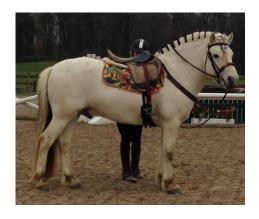

## **Bayshore Snø Drift**

NFHR Reg. No: 10-6911-S Microchip ID: 4904183925 NFHR Evaluation Score: 80 Breeding Fee: \$ 400 (UDS)

Color: White Dun White Markings: None

Date Of Birth: 2010-05-19 VA

- Breeder: J. Frank Baylis 1625 Mount Olive Rd. Toms Brook, VA United States 22660
- Owner: J Frank Baylis or Kay Schwink 2003 Whittaker Hollow Rd Blacksburg, VA United States 24060

## **NFHR Evaluation Results - 2015**

Bayshore Snø Drift (B4) is the last son of Dutch import Gingard H-G200 (S3, HOF, A-prem) and FG Lakita, by Modellen. He was bred, raised and still resides at the southwestern Virginia branch of Bayshore Fjords and is co-owned by his breeder J Frank Baylis and trainer/rider/driver Kay Schwink. With limited showing and handled by a small amateur adult woman, this stallion has proven himself to be gentle, versatile, and very intelligent and easy to train. Living in a pasture with mares, foals, and yearlings, he has become the favorite playmate for all the youngsters. He has been trail ridden in mixed sex groups, used to pony a yearling gelding son, and served as the leader/example for timid horses going over a jump, a trail obstacle, or into a horse trailer for the first time. He has great feet which are easily maintained by his regular handler. He is licensed for AI but has not yet been trained or evaluated for successful storage/shipping through no fault of his own, so currently available for live cover (live foal guarantee with negotiable terms).