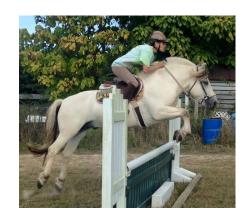

## **NFHR Evaluation Results - 2015**

Bayshore Snø Drift (B4) is the last son of Dutch import Gingard H-G200 (S3, HOF, A-prem) and FG Lakita, by Modellen. He was bred, raised and still resides at the southwestern Virginia branch of Bayshore Fjords and is co-owned by his breeder J Frank Baylis and trainer/rider/driver Kay Schwink. With limited showing and handled by a small amateur adult woman, this stallion has proven himself to be gentle, versatile, and very intelligent and easy to train. Living in a pasture with mares, foals, and yearlings, he has become the favorite playmate for all the youngsters. He has been trail ridden in mixed sex groups, used to pony a yearling gelding son, and served as the leader/example for timid horses going over a jump, a trail obstacle, or into a horse trailer for the first time. He has great feet which are easily maintained by his regular handler. He is licensed for AI but has not yet been trained or evaluated for successful storage/shipping through no fault of his own, so currently available for live cover (live foal guarantee with negotiable terms).