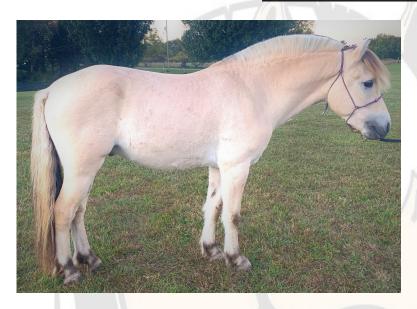

## WYLDWOOD'S FLOKI

**NFHR Evaluation Results - Unevaluated** 

NFHR Reg. No: 18-7416-S

NFHR Evaluation Score: Unevaluated

Breeding Fee: \$800 USD

Color: White Dun White Markings: None

Height: 14.1 hh Cannon Bone: 8.5 in

## **About**

Wyldwood's Floki is a white dun of medium build. His temperament is kind, curious, calm, and non-reactive. He is extremely bright and takes up training well. He has a well balanced body and straight legs with excellent movement and collection. He stands at Shady Edge Farm in North Carolina. Currently three mares are in foal to him for 2022 babies. He is available for live cover only. For more information contact Rex Gandy at 361 244 7336.