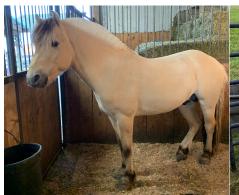

## **About**

Wyldwood's Floki is a white dun of medium build. His temperament is kind, curious, calm, and non-reactive. He is extremely bright and takes up training well. He has a well balanced body and straight legs with excellent movement and collection. He stands at Shady Edge Farm in North Carolina. Currently three mares are in foal to him for 2022 babies. He is available for live cover only. For more information contact Rex Gandy at 361 244 7336.