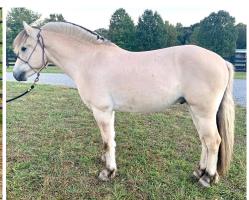

## **About**

Wyldwood's Floki is a white dun of medium build. His temperament is kind, curious, calm, and non-reactive. He is extremely bright and takes up training well. He has a well balanced body and straight legs with excellent movement and collection. He stands at Shady Edge Farm in North Carolina. Currently three mares are in foal to him for 2022 babies. He is available for live cover only. For more information contact Rex Gandy at 361 244 7336.