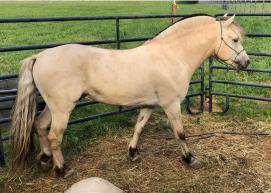

## **About**

Wyldwood's Floki is a white dun of medium build. His temperament is kind, curious, calm, and non-reactive. He is extremely bright and takes up training well. He has a well balanced body and straight legs with excellent movement and collection. He stands at Shady Edge Farm in North Carolina. Currently three mares are in foal to him for 2022 babies. He is available for live cover only. For more information contact Rex Gandy at 361 244 7336.