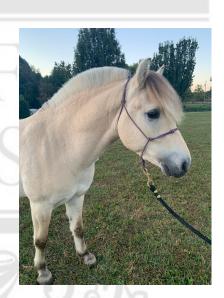

## **About**

Wyldwood's Floki is a white dun of medium build. His temperament is kind, curious, calm, and non-reactive. He is extremely bright and takes up training well. He has a well balanced body and straight legs with excellent movement and collection. He stands at Shady Edge Farm in North Carolina. Currently three mares are in foal to him for 2022 babies. He is available for live cover only. For more information contact Rex Gandy at 361 244 7336.