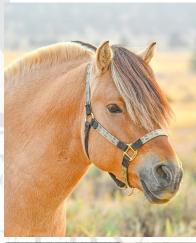

## Landsdrop Nyx

NFHR Reg. No: 18-7478-S Microchip ID: 933000120176513 NFHR Evaluation Score: Unevaluated Breeding Fee: \$800

Color: Brown Dun White Markings: None Height: 14.1 Cannon Bone: 8 in

Date of Birth: 2018-02-02

## <u>About</u>

Nyx is an up and coming young stallion. With his exceptional pedigree, he is conformationally correct with a wonderful personality. Nyx lives harmoniously in a natural herd environment with mares, foals and geldings. His personable and easy going personality make it easy to balance the light training he has started and breeding use. He is moderately built with beautiful natural and flowing movement. His first breeding season resulted in four quality foals, and we expect five more in 2022. We are looking forward to continuing his training and using him as our herd sire to continue our breeding program into 2023.