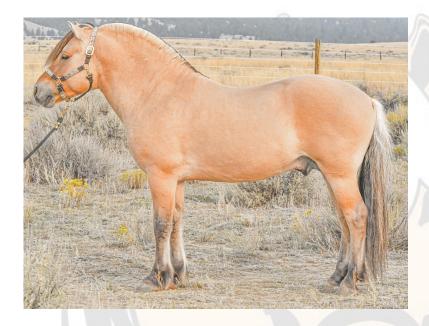

## Landsdrop Nyx

NFHR Reg. No: 18-7478-S Microchip ID: 933000120176513 NFHR Evaluation Score: Unevaluated Breeding Fee: \$800

Color: Brown Dun White Markings: None Height: 14.1 Cannon Bone: 8 in

Date of Birth: 2018-02-02

## <u>About</u>

Nyx is an up and coming young stallion. With his exceptional pedigree, he is conformationally correct with a wonderful personality. Nyx lives harmoniously in a natural herd environment with mares, foals and geldings. His personable and easy going personality make it easy to balance the light training he has started and breeding use. He is moderately built with beautiful natural and flowing movement. His first breeding season resulted in four quality foals, and we expect five more in 2022. We are looking forward to continuing his training and using him as our herd sire to continue our breeding program into 2023.